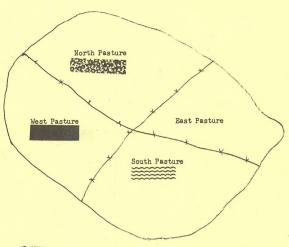

- 1. Turn out in north pasture in spring.
- Open gate to west pasture June 30.
- 3. August 1. Open gate to south pasture and try to concentrate livestock for seed trampling.
- 4. East pasture is rested year long.